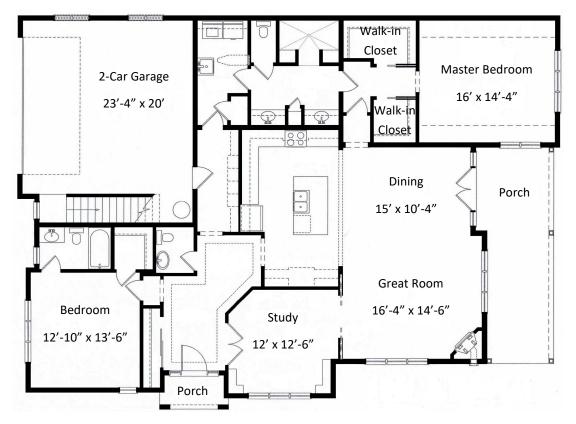

## **VILLA HOME**



600 Willow Valley Square, Lancaster, PA 17602-4866 800.770.5445 | WillowValleyCommunities.org

All dimensions are approximate and subject to construction tolerances. Floor plans are not to scale in relation to one another and represent the residences in their original configuration.

Previously occupied residences may include customizations that altered the original floor plan.

## **WARWICK**

Two Bedroom
Two and One Half Bath
with Study
1,945 square feet

## **2021 Pricing**

Entrance Fee \$401,600 Monthly Service Fee \$4,268

2nd Person Entrance Fee \$26,000 2nd Person Monthly Fee \$1,404