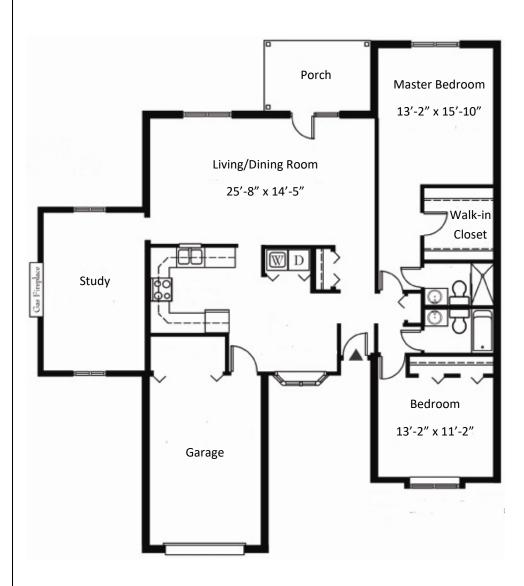

## SCARBOROUGH

Two Bedroom Two Bath with Study 1,814 square feet

## 2021 Pricing

Entrance Fee \$344,600 Monthly Service Fee \$3,644

2nd Person Entrance Fee \$26,000 2nd Person Monthly Fee

\$1,404