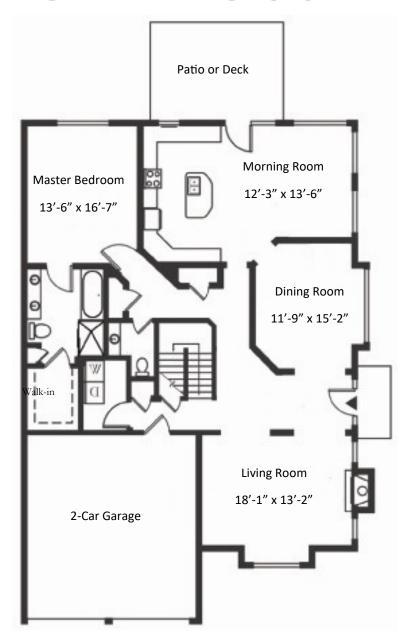

# **TOWNHOUSE**

### **MARSEILLE**

Two & One Half Bath 2,628 square feet

## 2021 Pricing

Entrance Fee \$489,600 Monthly Service Fee \$5,011

2nd Person Entrance Fee \$26,000 2nd Person Monthly Fee \$1,404

FIRST FLOOR

600 Willow Valley Square, Lancaster, PA 17602-4866 800.770.5445 | Willow Valley Communities.org

All dimensions are approximate and subject to construction tolerances. Floor plans are not to scale in relation to one another and represent the residences in their original configuration.

Previously occupied residences may include customizations that altered the original floor plan.