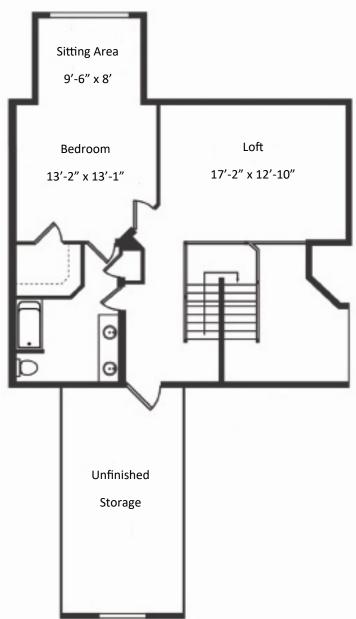

# **TOWNHOUSE**

600 Willow Valley Square, Lancaster, PA 17602-4866 800.770.5445 | Willow Valley Communities.org

All dimensions are approximate and subject to construction tolerances. Floor plans are not to scale in relation to one another and represent the residences in their original configuration.

Previously occupied residences may include customizations that altered the original floor plan.

### **MARSEILLE**

Two Bedroom
Two & One Half Bath
2,628 square feet

## 2021 Pricing

Entrance Fee \$489,600 Monthly Service Fee \$5,011

2nd Person Entrance Fee \$26,000 2nd Person Monthly Fee \$1,404

SECOND FLOOR