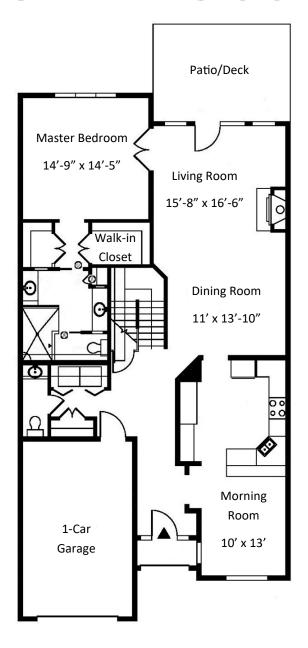

# **TOWNHOUSE**

### **LYON**

Two & One Half Bath 2,285 square feet

### **2021 Pricing**

Entrance Fee \$425,600 Monthly Service Fee \$4,656

2nd Person Entrance Fee \$26,000 2nd Person Monthly Fee \$1,404

FIRST FLOOR

600 Willow Valley Square, Lancaster, PA 17602-4866 800.770.5445 | Willow Valley Communities.org

All dimensions are approximate and subject to construction tolerances. Floor plans are not to scale in relation to one another and represent the residences in their original configuration.

Previously occupied residences may include customizations that altered the original floor plan.