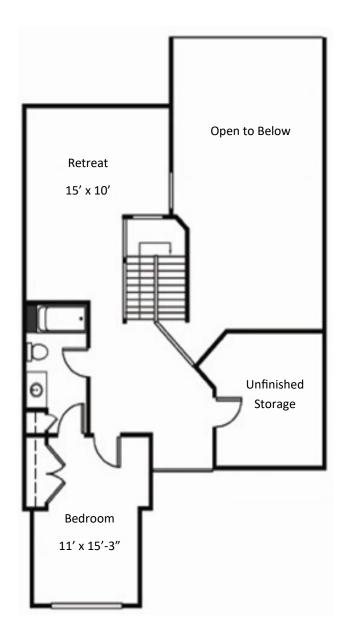

## **TOWNHOUSE**

### **LYON**

Two Bedroom
Two & One Half Bath
2,285 square feet

## 2021 Pricing

**Entrance Fee** \$425,600 **Monthly Service Fee** \$4,656

2nd Person Entrance Fee \$26,000 2nd Person Monthly Fee \$1,404

SECOND FLOOR

600 Willow Valley Square, Lancaster, PA 17602-4866 800.770.5445 | Willow Valley Communities.org

All dimensions are approximate and subject to construction tolerances. Floor plans are not to scale in relation to one another and represent the residences in their original configuration.

Previously occupied residences may include customizations that altered the original floor plan.