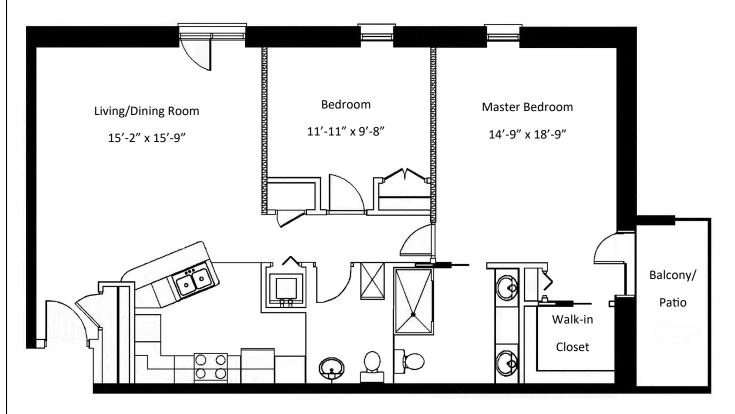

## **COVINGTON**

**Two Bedroom** 

1,259 square feet

**2021 Pricing** 

**Entrance Fee** 

\$256,600

**Monthly Service Fee** 

\$3,030