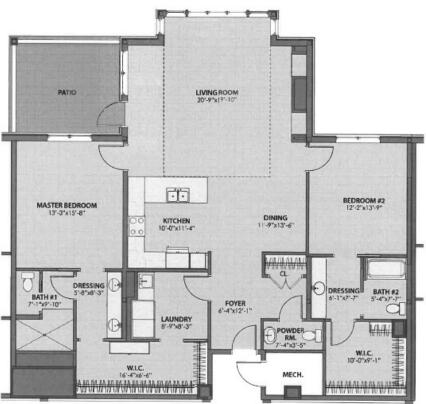

# **APARTMENT HOME**



#### 600 Willow Valley Square, Lancaster, PA 17602-4866 800.770.5445 | WillowValleyCommunities.org

All dimensions are approximate and subject to construction tolerances. Floor plans are not to scale in relation to one another and represent the residences in their original configuration. Previously occupied residences may include customizations that altered the original floor plan.

#### **CHATHAM**

## **Two Bedroom** 1,720 square feet

### 2021 Pricing

Entrance Fee \$395,600 Monthly Service Fee \$3,759

2nd Person Entrance Fee \$26,000 2nd Person Monthly Fee

\$1,404