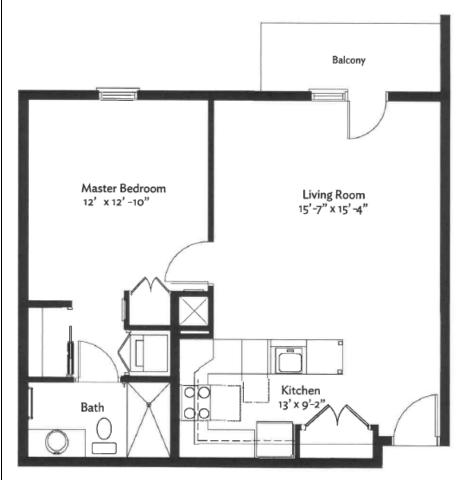

## **APARTMENT HOME**



The Pennington One Bedroom 840 square feet

## 2021 Pricing

Entrance Fee \$167,600 Monthly Service Fee \$2,507

2nd Person Entrance Fee\$26,0002nd Person Monthly Fee\$1,404

## 600 Willow Valley Square, Lancaster, PA 17602-4866 800.770.5445 | WillowValleyCommunities.org

All dimensions are approximate and subject to construction tolerances. Floor plans are not to scale in relation to one another and represent the residences in their original configuration. Previously occupied residences may include customizations that altered the original floor plan.



COMMUNITIES