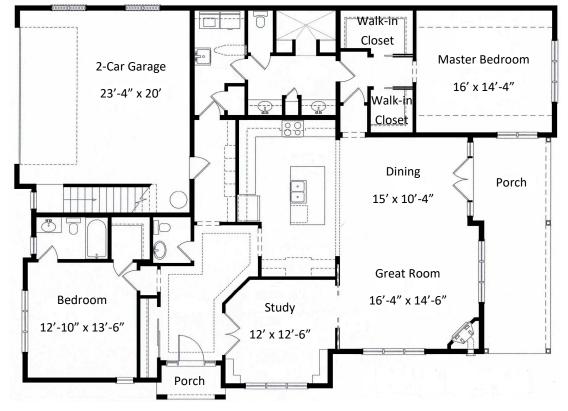

## WARWICK

Two Bedroom Two and One Half Bath with Study 1,945 square feet

Entrance Fee \$401,600 Second Person Fee \$26,000 Monthly Fee \$4,109 Second Person Monthly Fee \$1,349