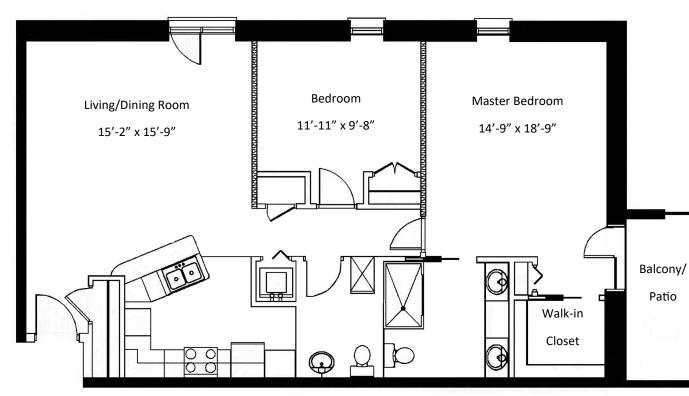

## **COVINGTON**

Two Bedroom One & One Half Bath 1,259 square feet

Entrance Fee \$256,600 Second Person Fee \$26,000 Monthly Fee \$2,916 Second Person Monthly Fee \$1,349

WILLOW VALLEY COMMUNITIES