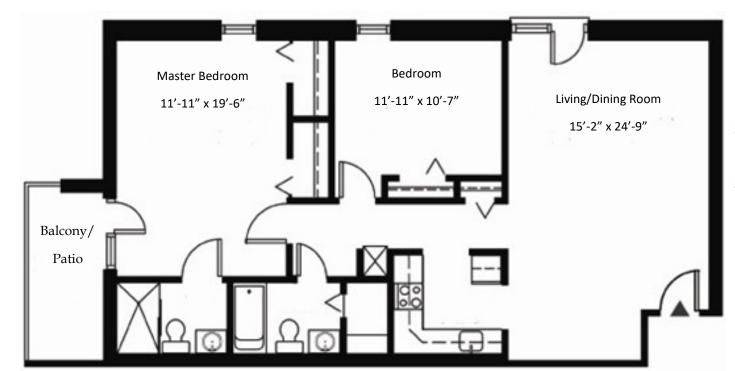

## **APARTMENT HOME**

## **CHARLESTON**

Two Bedroom Two Bath 1,259 square feet

Entrance Fee \$241,600 Second Person Fee \$26,000 Monthly Fee \$2,745 Second Person Monthly Fee \$1,349

600 Willow Valley Square, Lancaster, PA 17602-4866 800.770.5445 | WillowValleyCommunities.org

All dimensions are approximate and subject to construction tolerances. Floor plans are not to scale in relation to one another and represent the residences in their original configuration. Previously occupied residences may include customizations that altered the original floor plan.