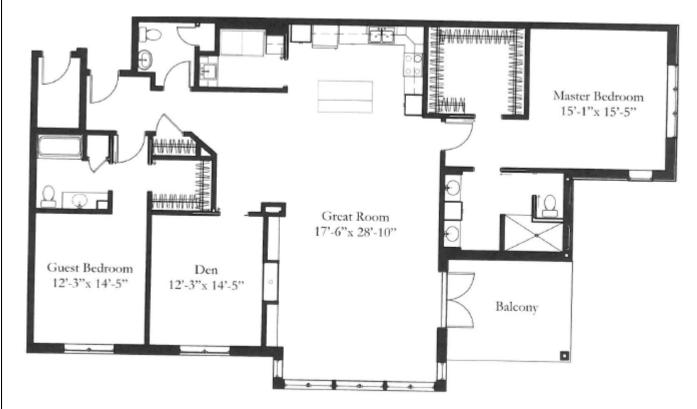

## **VERNON**

Two Bedroom Two Bath with Study 1,991 square feet

Entrance Fee \$438,600 Second Person Fee \$26,000 Monthly Fee \$4,392 Second Person Monthly Fee \$1,349