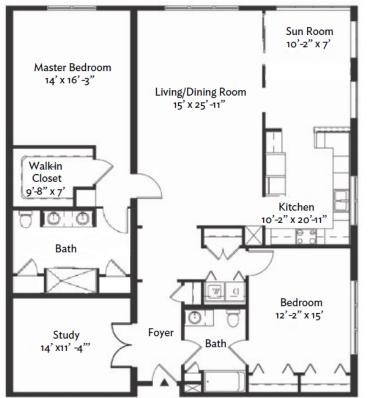

## LEHIGH

Two Bedroom Two Bath with Study 1,974 square feet

Entrance Fee \$368,600 Second Person Fee \$26,000 Monthly Fee \$3,837 Second Person Monthly Fee \$1,349