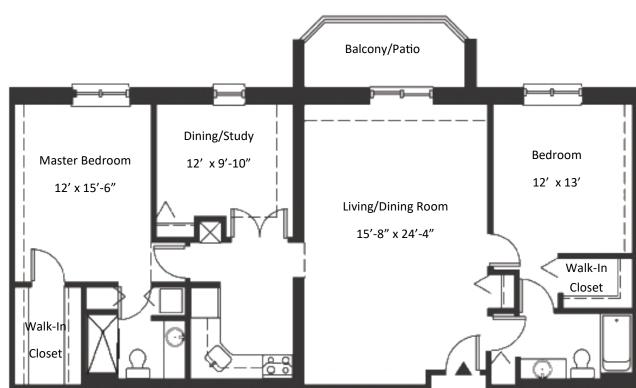

## HUNTINGDON

Two Bedroom Two Bath Study 1,505 square feet

Entrance Fee \$289,600 Second Person Fee \$26,000 Monthly Fee \$3,171 Second Person Monthly Fee \$1,349