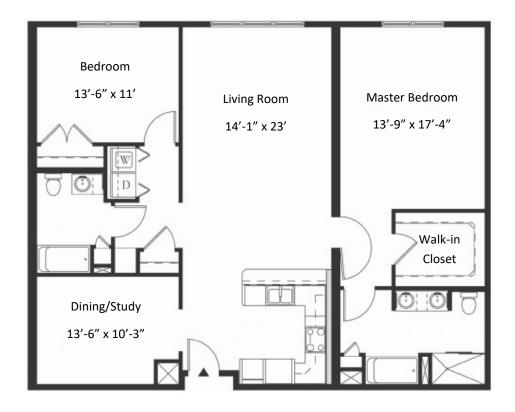

## **DELAWARE**

Two Bedroom
Two Bath
1,525 square feet

Entrance Fee \$299,600 Second Person Fee \$26,000 Monthly Fee \$3,279 Second Person Monthly Fee \$1,349