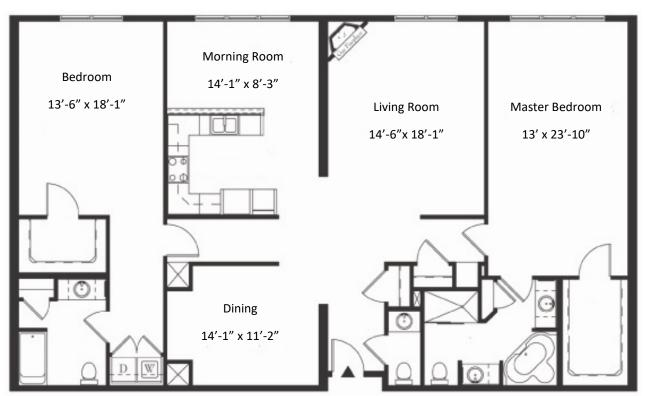

## BRANDYWINE

Premium Two Bedroom Two Bath 2,035 square feet

Entrance Fee \$385,600 Second Person Fee \$26,000 Monthly Fee \$3,894 Second Person Monthly Fee \$1,349

VALLEY