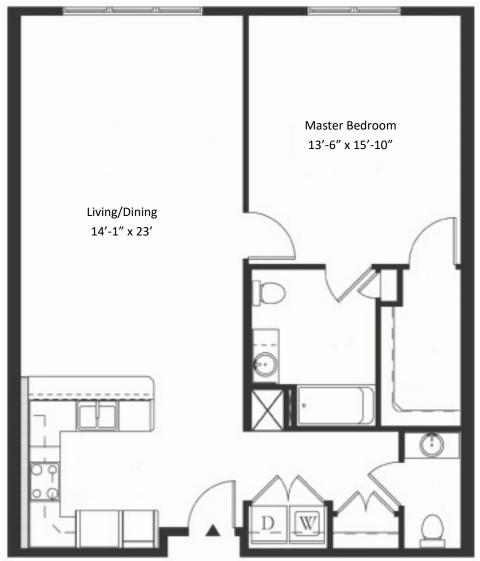

## **APARTMENT HOME**

## **CONESTOGA**

One Bedroom

1,015 square feet

Entrance Fee \$204,600 Second Person Fee \$26,000 Monthly Fee \$2,660 Second Person Monthly Fee \$1,349

At Willow Valley Communities, your Monthly Service Fee includes Lifecare coverage, a contract that entitles you to short- or long-term personal care, skilled nursing care, or memory support, should you need it, without a change to your monthly fee because of the need for increased care. Your monthly fee also covers many existing expenses you already pay, including electricity, water, heating and cooling, trash removal, home maintenance, real estate taxes, and property insurance.

All dimensions are approximate and subject to construction tolerances. Floor plans are not to scale in relation to one another and represent the residences in their original configuration.

Previously occupied residences may include customizations that altered the original floor plan.