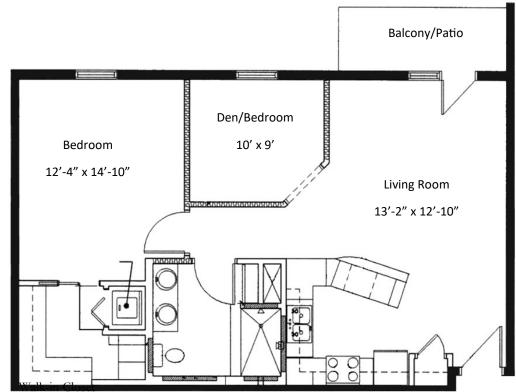

## RALEIGH

# **One Bedroom** 925 square feet

Entrance Fee \$180,600 Second Person Fee \$26,000 Monthly Fee \$2,526 Second Person Monthly Fee \$1,349