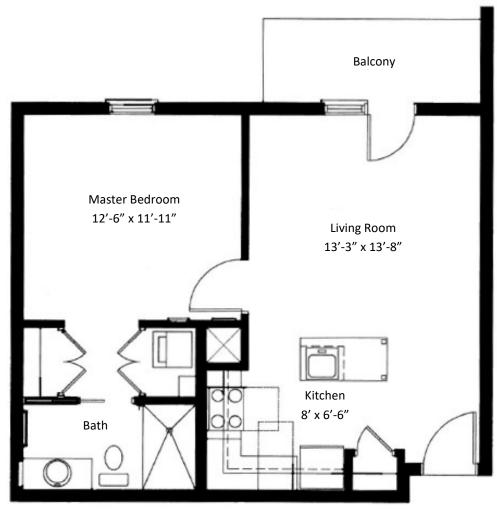

# **APARTMENT HOME**

#### WATSON

**One Bedroom** 625 square feet

### **Limited Time Offer\***

Entrance Fee **\$141,600** 

\$119,600

Second Person Fee \$26,000 Monthly Fee \$2,252

#### \*Promotional pricing available through July 31, 2019

600 Willow Valley Square, Lancaster, PA 17602-4866 800.770.5445 | Willow Valley Communities.org

All dimensions are approximate and subject to construction tolerances. Floor plans are not to scale in relation to one another and represent the residences in their original configuration.

Previously occupied residences may include customizations that altered the original floor plan.