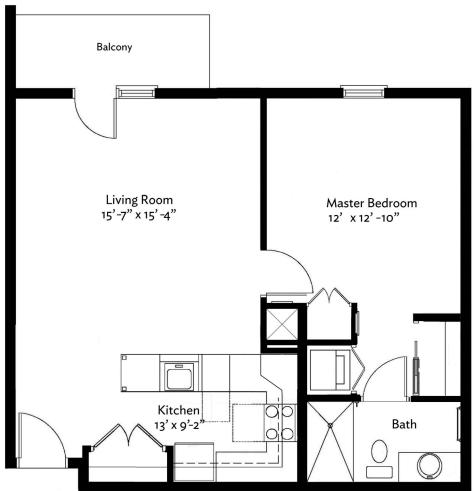

# **APARTMENT HOME**

#### **PENNINGTON**

One Bedroom 840 square feet

### **Limited Time Offer\***

Entrance Fee **\$167,600 \$139,600** 

Second Person Fee \$26,000 Monthly Fee \$2,338

#### \*Promotional pricing available through July 31, 2019

600 Willow Valley Square, Lancaster, PA 17602-4866 800.770.5445 | Willow Valley Communities.org

All dimensions are approximate and subject to construction tolerances. Floor plans are not to scale in relation to one another and represent the residences in their original configuration.

Previously occupied residences may include customizations that altered the original floor plan.