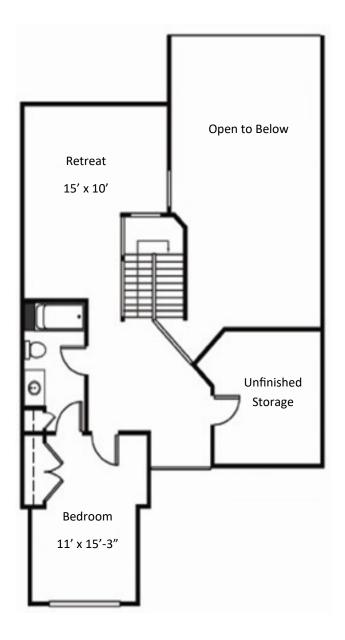

## **TOWNHOUSE**

## **LYON**

Two Bedroom
Two & One Half Bath
2,285 square feet

Entrance Fee \$425,600 Second Person Fee \$26,000 Monthly Fee \$4,342

SECOND FLOOR

600 Willow Valley Square, Lancaster, PA 17602-4866 800.770.5445 | Willow Valley Communities.org

All dimensions are approximate and subject to construction tolerances. Floor plans are not to scale in relation to one another and represent the residences in their original configuration.

Previously occupied residences may include customizations that altered the original floor plan.