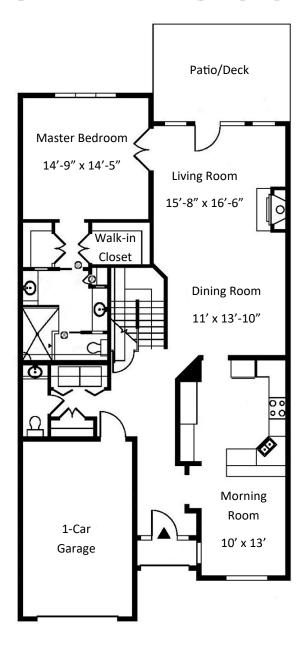

## **TOWNHOUSE**

## **LYON**

Two & One Half Bath 2,285 square feet

Entrance Fee \$425,600 Second Person Fee \$26,000 Monthly Fee \$4,342

FIRST FLOOR

Continued on next page

600 Willow Valley Square, Lancaster, PA 17602-4866 800.770.5445 | Willow Valley Communities.org

All dimensions are approximate and subject to construction tolerances. Floor plans are not to scale in relation to one another and represent the residences in their original configuration.

Previously occupied residences may include customizations that altered the original floor plan.