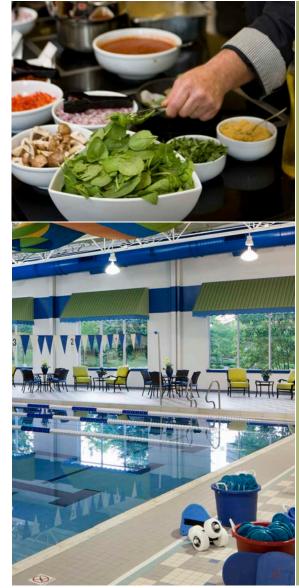

Abundant common areas, picnic spots, courtyards, and gathering places

Smoke-free environment throughout Willow Valley Communities, reflecting our commitment to healthy living

Cuisine as healthy as it is delicious. Culinary options and venues to rival the finest restaurants around. Fitness and aquatics centers to keep you in shape. A day spa to pamper yourself. World-class theater performances. And all of it right here, in your own community.

9 dining venues, featuring locally sourced ingredients

Range of dining options, from formal dining, to cafés, to patio dining—and even take-out

80,000 square foot Cultural Center, with fitness and aquatics centers, day spa, art gallery, and 500-seat theater