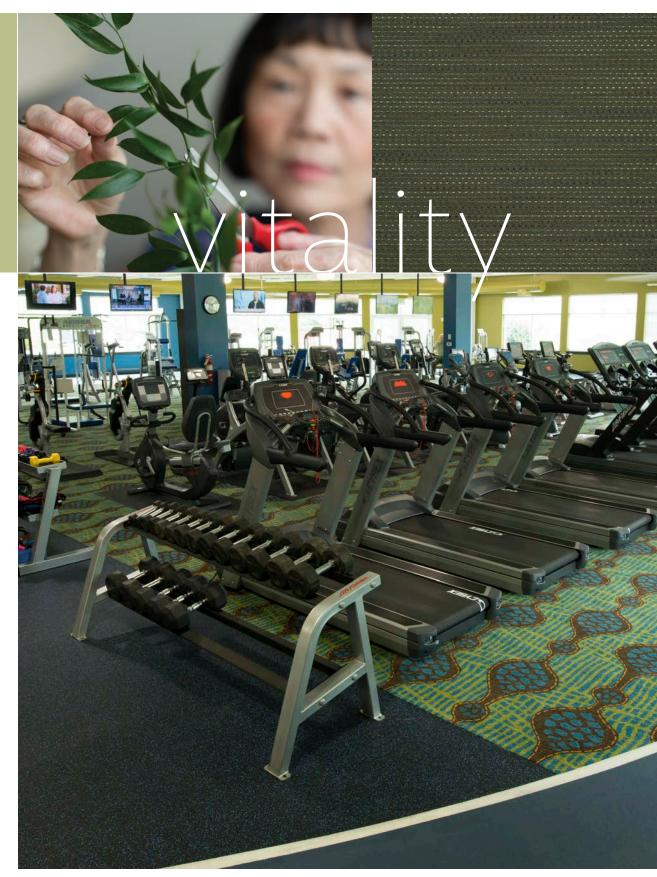

Abundant common areas, picnic spots, courtyards, and gathering places

Smoke-free environment throughout Willow Valley Communities, reflecting our commitment to healthy living

Cuisine as healthy as it is delicious. Culinary options and venues to rival the finest restaurants around. Fitness and aquatics centers to keep you in shape. A day spa to pamper yourself. World-class theater performances. And all of it right here, in your own community.

9 dining venues, featuring locally sourced ingredients

Range of dining options, from formal dining, to cafés, to patio dining—and even take-out

80,000 square foot Cultural Center, with fitness and aquatics centers, day spa, art gallery, and 500-seat theater