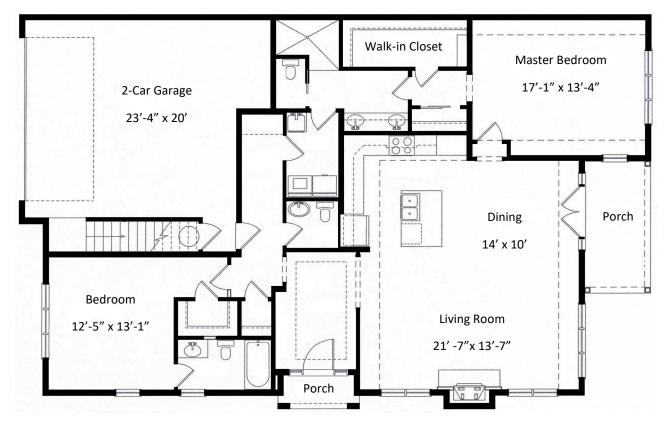

## VILLA HOME



600 Willow Valley Square, Lancaster, PA 17602-4866 800.770.5445 | Willow Valley Communities.org

All dimensions are approximate and subject to construction tolerances. Floor plans are not to scale in relation to one another and represent the residences in their original configuration.

Previously occupied residences may include customizations that altered the original floor plan.

## **BEDFORD**

Two Bedroom
Two & One Half Bath
1,600 square feet

## **2021 Pricing**

Entrance Fee \$341,600 Monthly Service Fee \$3,755

2nd Person Entrance Fee\$26,0002nd Person Monthly Fee\$1,404